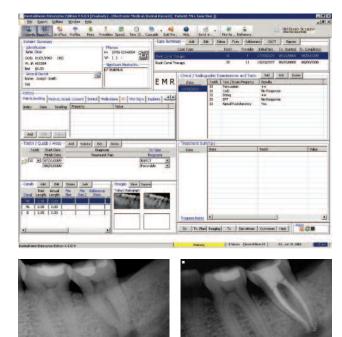

#### Electronic Medical Records (EMR)

Our goal is to streamline communication between doctors, and between doctors and patients. Our EndoVision EMR makes this a reality. The benefits are many.

#### Doctor Benefits:

- EMR includes all medical history, symptoms, testing results, images, treatment narratives, follow-up visits, and communications with patient and all others associated with the case
- Complete patient record instantly available at any workstation in our six-office network, which means no matter where our doctors are for the day, they'll have instant access to patient records when you need them
- Records can be accessed remotely when contacting patients or referring dentists from a location other than the office
- Easier tracking of-and communications with-our referral base
- "Greener" solution-less paper used

#### Patient Benefits:

- Greater security of confidential information
- Greater ease of scheduling
- Accurate, up-to-the-minute financial records
- Real-time online insurance benefit confirmation

### Schick Digital Radiography

The speed of our digital x-rays will impress your patients, but the benefits go far beyond that:

- Up to 80 percent reduction of radiation exposure
- Improved identification of anatomy
- Access to images from any location
- Increased collaboration among dentists
- Patients' improved ability to understand and follow treatment
- Electronic transmission of images between collaborating doctors
- Elimination of environmentally unfriendly developing chemicals