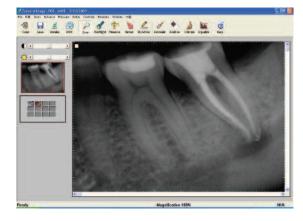

#### Endodontic Microscopes

Using endodontic microscopes during both non-surgical and surgical procedures helps transform the potential outcome from "good" to "excellent." Why? These surgical microscopes and magnifying loupes provide more visual information, and, thus, a more complete picture.

Magnification and illumination of the operating field are critical in our specialty and enable our doctors to perform a range of endodontic procedures that could only be done under these specific conditions and with appropriately trained staff.

Because we are committed to providing our patients with the most effective and precise treatment available, microscopic endodontics has become a major part of our practice.