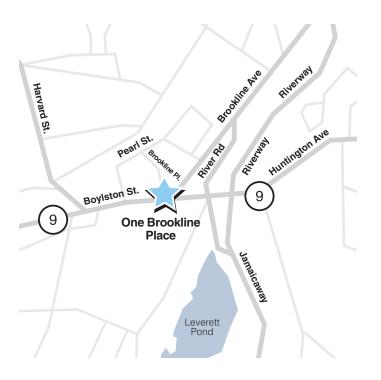

the Lynn/Swampscott line. Parking is in the rear of the building. The office is a ten-minute walk from the Swampscott Commuter Rail, and an MBTA bus stop is right outside the office.





#### Newburyport

Our Newburyport office is located on the second floor of the Merrimac Landing Building, which is at the corner of Green Street and Merrimac Street, across from the Firehouse Center for the Arts. Parking is in the rear of the building.





Theresa Simes, Dr. Peter Morgan

#### Brookline

Our newest location, Brookline Endodontics, is perfect for those patients who live or work in Greater Boston. The office is located in One Brookline Place, just steps away from the Brookline Village stop on the Green Line (D Train).



From left: Natalia Khalaidovskaia, Gisele Ganz, Nataliya Demarco





#### Brookline Endodontics

One Brookline Place, Suite 505 Brookline, MA 02455 617-735-8500 mail@brooklineendo.com

www.brooklineendo.com



#### www.nsendo.com

#### **NORTH SHORE** ENDODONTIC ASSOCIATES

Peabody Office (978) 532-0500 Beverly Office (978) 921-1039 Gloucester Office (978) 281-2512 Lynn Office (781) 599-1100 Newburyport Office(978) 462-9200

Brookline Office (617) 735-8500