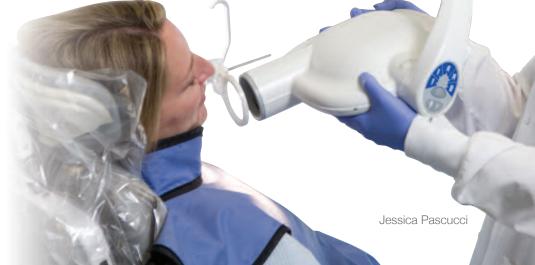

### Schick Digital Radiography

The speed of our digital x-rays will impress your patients, but the benefits go far beyond that:

- Up to 80 percent reduction of radiation exposure
- Improved identification of anatomy
- Access to images from any location
- Increased collaboration among dentists
- Patients' improved ability to understand and follow treatment
- Electronic transmission of images between collaborating doctors
- Elimination of environmentally unfriendly developing chemicals